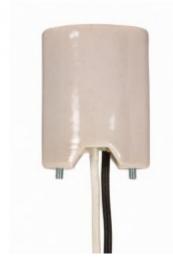

## 80-2091

80-2091 Keyless Porcelain Mogul Socket w/Lamp Grip Mounting Screws Held Captive, 2 Wireways, 1/2" Strip Leads

80-2091

| Item Number | UPC          | Screw Shell | Porcelain | Leads                     | Set Screw     | Case Pack | Watts |
|-------------|--------------|-------------|-----------|---------------------------|---------------|-----------|-------|
| 80-2091     | 045923820915 | CSSNP       | Glazed    | 12" 14GA SF-2 B/W<br>200° | Less          | 50/1      | 1500  |
| Voltage     | e Hei        | aht         | Width     |                           | UL Classifica | ıtion     |       |