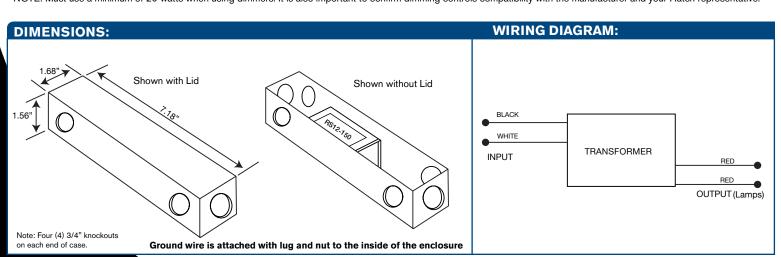

\* NOTE: Must use a minimum of 20 watts when using dimmers. It is also important to confirm dimming controls compatibility with the manufacturer and your Hatch representative.