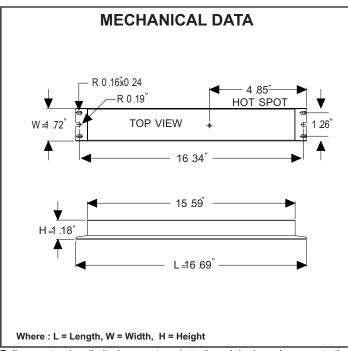

## SPECIFICATION SHEET: SHD21-230-L-I

This Is An Original Product From Fulham Co., Inc

Description : Sun Horse electronic ballast developed for use with

**UV** lamp applications

This Ballast Will Operate Following Lamps.