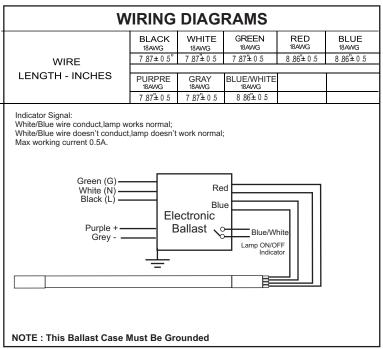

## **ELECTRICAL DATA (230V APPLICATION)**

| INPUT VOLT          | 220V - 240V ± 10%, 50/60Hz                     |
|---------------------|------------------------------------------------|
| LAMP WATTS/TYPE     | GPHHA1554T6L (320W UV T6)                      |
| LAMPS OPERATED      | 1                                              |
| INPUT WATTS         | 359W                                           |
| LINE CURRENT        | 1.64A                                          |
| POWER FACTOR        | > 0.9                                          |
| BALLAST FACTOR      | < 1.7                                          |
| THD                 | < 10%                                          |
| BALLAST TYPE        | PREHEAT START, TYPE CC                         |
| VOLTAGE TRANSIENTS  | ANSI 62.41                                     |
| INPUT/PROTECTION    | FUSE                                           |
| OUTPUT/PROTECTION   | YES                                            |
| MIN. OPERATING TEMP | 0°C (32°F)                                     |
| PROTECTION          | INHERENT THERMAL PROTECTION                    |
| MAX CASE TEMP       | 70°C (158°F)                                   |
| DIMMING             | 0 - 10V (ANY SUITABLE DIMMER), CLASS 2 CIRCUIT |
| APPROVALS/CLASS     | UL /cUL LISTED, CLASS " P ", 1 OR 2 OUTDOOR    |
|                     |                                                |