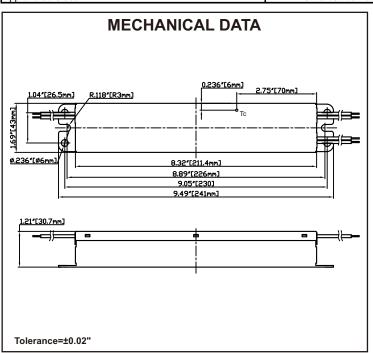

## SPECIFICATION SHEET: T1M1UNV1400-60L

This Is An Original Product From Fulham Co., Inc.

**SELV** 

Description: ThoroLED Driver - Output max 60W - Universal Voltage - 1400mA - 0-10V Dimming -Constant Current - 10-43V Forward Voltage - Long Case - IP64