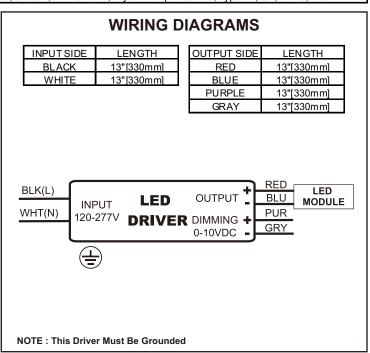

## This Driver Will Operate The Following LED Modules:

Any LED module designed to accept constant input current of 1400mA and has a forward input voltage range of 10-43VDC.