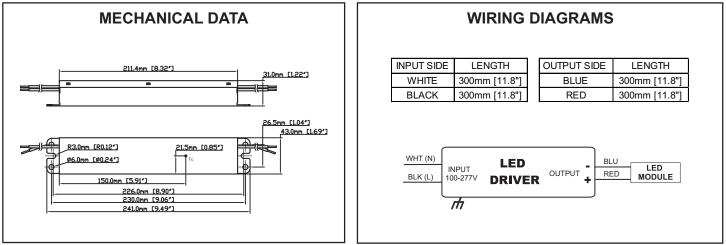

|
|                           | CURRENT PROTECTION                                      |
|                           | OUTPUT SHORT CIRCUIT PROTECTION                         |
|                           | OUTPUT OPEN CIRCUIT PROTECTION                          |
|                           | OUTPUT TO GROUND SHORT PROTECTION                       |
|                           | OVERLOAD PROTECTION                                     |
| MAX. CASE TEMPERATURE     | 90°C                                                    |
| AMBIENT TEMPERATURE RANGE | -25°C to 57°C                                           |
| SERVICE LIFE              | 50,000 HOURS                                            |
| APPROVALS/CLASS           | cURus CLASS 2, CE, RoHS, DRY OR DAMP LOCATIONS, Type HL |



Fulham extends a limited warranty only to the original purchaser or to the first user for a period of 5 years from the date of manufacture when properly installed and operated under normal conditions of use. For complete terms and conditions, please reference the Fulham product catalog (www.fulham.com) Due to a program of continuous improvement, Fulham reserves the right to make modifications or variations in design or construction to the equipment described.