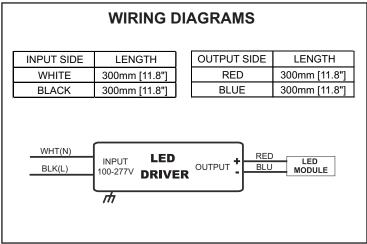

## SPECIFICATION SHEET: T1UNV012V-75L

This Is An Original Product From Fulham Co., Inc

**Description**: 12V, 75W Constant Voltage LED Driver. Universal input range of 100-277VAC.

One 12V independent, constant voltage output channel.

## This Driver Will Operate The Following LED Modules:

Any LED module designed to accept constant voltage input of 12V and has a maximum input current of 6.25A.