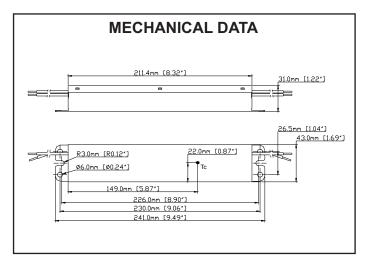

## SPECIFICATION SHEET: T1UNV012V-75L

This Is An Original Product From Fulham Co., Inc

**Description**: 12V, 75W Constant Voltage LED Driver. Universal input range of 100-277VAC.

One 12V independent, constant voltage output channel.