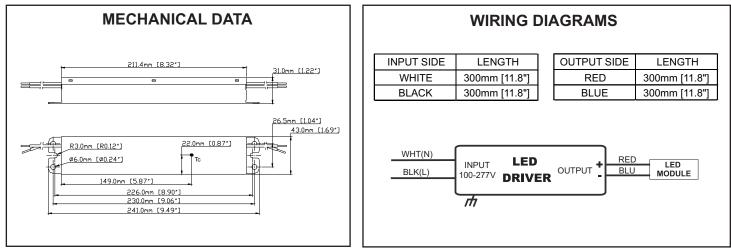

## SPECIFICATION SHEET : T1UNV024V-75L

This Is An Original Product From Fulham Co., Inc

**Description**: 24V, 75W Constant Voltage LED Driver. Universal input range of 100-277VAC. One 24V independent, constant voltage output channel.

## **ELECTRICAL DATA**

| Input Voltage                       | 100-277VAC, 50/60Hz                                                    |
|-------------------------------------|------------------------------------------------------------------------|
| Input Current                       | 0.89A@100V, 0.31A@277V                                                 |
| Input Power                         | 89W                                                                    |
| Power Factor                        | >0.9                                                                   |
| THD                                 | <20%                                                                   |
| Driver Type                         | Constant Voltage                                                       |
| Output Voltage                      | 24VDC                                                                  |
| Output Current Range                | 0-3.125A                                                               |
| Output Wattage                      | 75W                                                                    |
| Number of Output Channels           | 1                                                                      |
| RFI/EMI                             | FCC PART 15B CONSUMER, EN55015                                         |
| Output Type                         | CLASS 2, LVLE                                                          |
| Ambient Operating Temperature Range | -20°C to 53°C                                                          |
| Max Case Temperature at Tc          | 88°C                                                                   |
| Sound Rating                        | A                                                                      |
| Protections                         | Input Surge Protection                                                 |
|                                     | Input Current Protection                                               |
|                                     | Output Short Circuit Protection                                        |
|                                     | Output Open Circuit Protection                                         |
|                                     | Output To Ground Short Protection                                      |
|                                     | Overload Protection                                                    |
| Expected Service Life               | 5 YEARS                                                                |
| Approvals / Class                   | cURus Class 2, IP64, CE, RoHS, Dry or Damp Locations, Type TL/HL, LVLE |