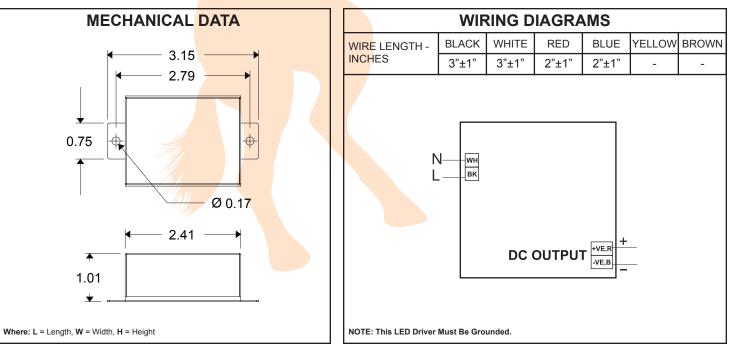

## **ELECTRICAL DATA**

| INPUT VOLT: 120V ± 10%, 50/60Hz    |                               |
|------------------------------------|-------------------------------|
| POWER FACTOR                       | >0.95                         |
| THD                                | <10%                          |
| EFFICIENCY                         | >65%                          |
| CURRENT PROTECTION                 | Yes                           |
| LED TYPES OPERATED                 | 700mA / 3W LED                |
| NUMBER OF LEDS                     | 3                             |
| CONSTANT CURRENT, VOLTAGE OR POWER | Constant Current              |
| OUTPUT CURRENT                     | 0.70A                         |
| OUTPUT VOLTAGE                     | Max. 15V                      |
| OUTPUT SHORT CIRCUIT PROTECTION    | Yes                           |
| OUTPUT OPEN CIRCUIT PROTECTION     | Yes                           |
| OUTPUT TO GROUND SHORT PROTECTION  | Yes                           |
| OVER LOAD PROTECTION               | Yes                           |
| DIMMING CONTROLLER TYPE            | Triac Phase Contorller Dimmer |
| DIMMING RANGE                      | 100%~10%                      |
| EMI                                | Non Consumer (Class B)        |
| MAX. CASE HOT SPOT TEMPERATURE     | 75°C                          |
| MIN. LAMP STARTING TEMPERATURE     | - 27°C                        |
| MAX. POSSIBLE AMBIENT TEMPERATURE  | 40°C                          |
| SERVICE LIFE                       | 50,000 hours                  |
| APPROVALS/CLASS                    | UR/cUR Class2, Damp location  |