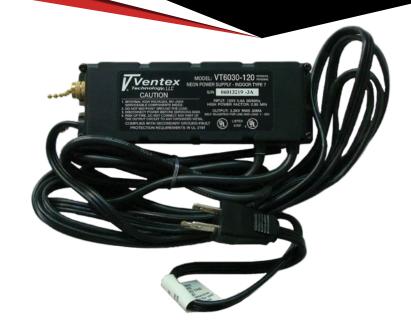

## VT6030-120

## FEATURES

- Pull-chain on/off switch
- Unit will not trip on capacitive currents up to 15mA
- Line load regulated (30mA self-adjusting output regardless of load size or input voltage fluctuations)
- Sign grounding connection via mounting foot and plug
- UL 2161 listed
- 32" GTO leads
- Complies with CSA22.2, No. 107.1, No. 13
- High power factor
- Open circuit and overload will shut unit down
- Ten-foot power cord (3-pin)

## SPECIFICATIONS

| Input Voltage                                                                                                       | 120VAC (+/-10%) 50/60 Hz   |  |
|---------------------------------------------------------------------------------------------------------------------|----------------------------|--|
| Input Current                                                                                                       | 0.6A rms max.              |  |
| Power Factor                                                                                                        | 0.95 min.                  |  |
| Output Frequency                                                                                                    | Variable                   |  |
| Output Voltage                                                                                                      | 0V-6,000V                  |  |
| Output Current                                                                                                      | 30mA                       |  |
| Operating Temperature                                                                                               | 32°F to 104°F/ 0°C to 40°C |  |
| Driving Distance* (Based on Standard 12mm tube. Deduct one foot from driving footages for each pair of electrodes.) |                            |  |
| Neon                                                                                                                | 3-16 ft (1-4.9 m)          |  |
| Mercury                                                                                                             | 3-19 ft (1-5.8 m)          |  |