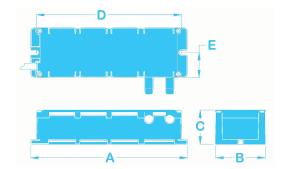

## DIMENSIONS

| Length (A)   | 6.50 in | 16.5 cm |
|--------------|---------|---------|
| Width (B)    | 2.05 in | 5.2 cm  |
| Height (C)   | 1.45 in | 3.7 cm  |
| Mounting (D) | 6.0 in  | 15.2 cm |
| Mounting (E) | 1.03 in | 2.6 cm  |
| Weight       | 24.0 oz | 680 g   |
| Power Cord   | 10.0 ft | 3.0 m   |
| GTO Leads    | 32.0 in | 81.3 cm |